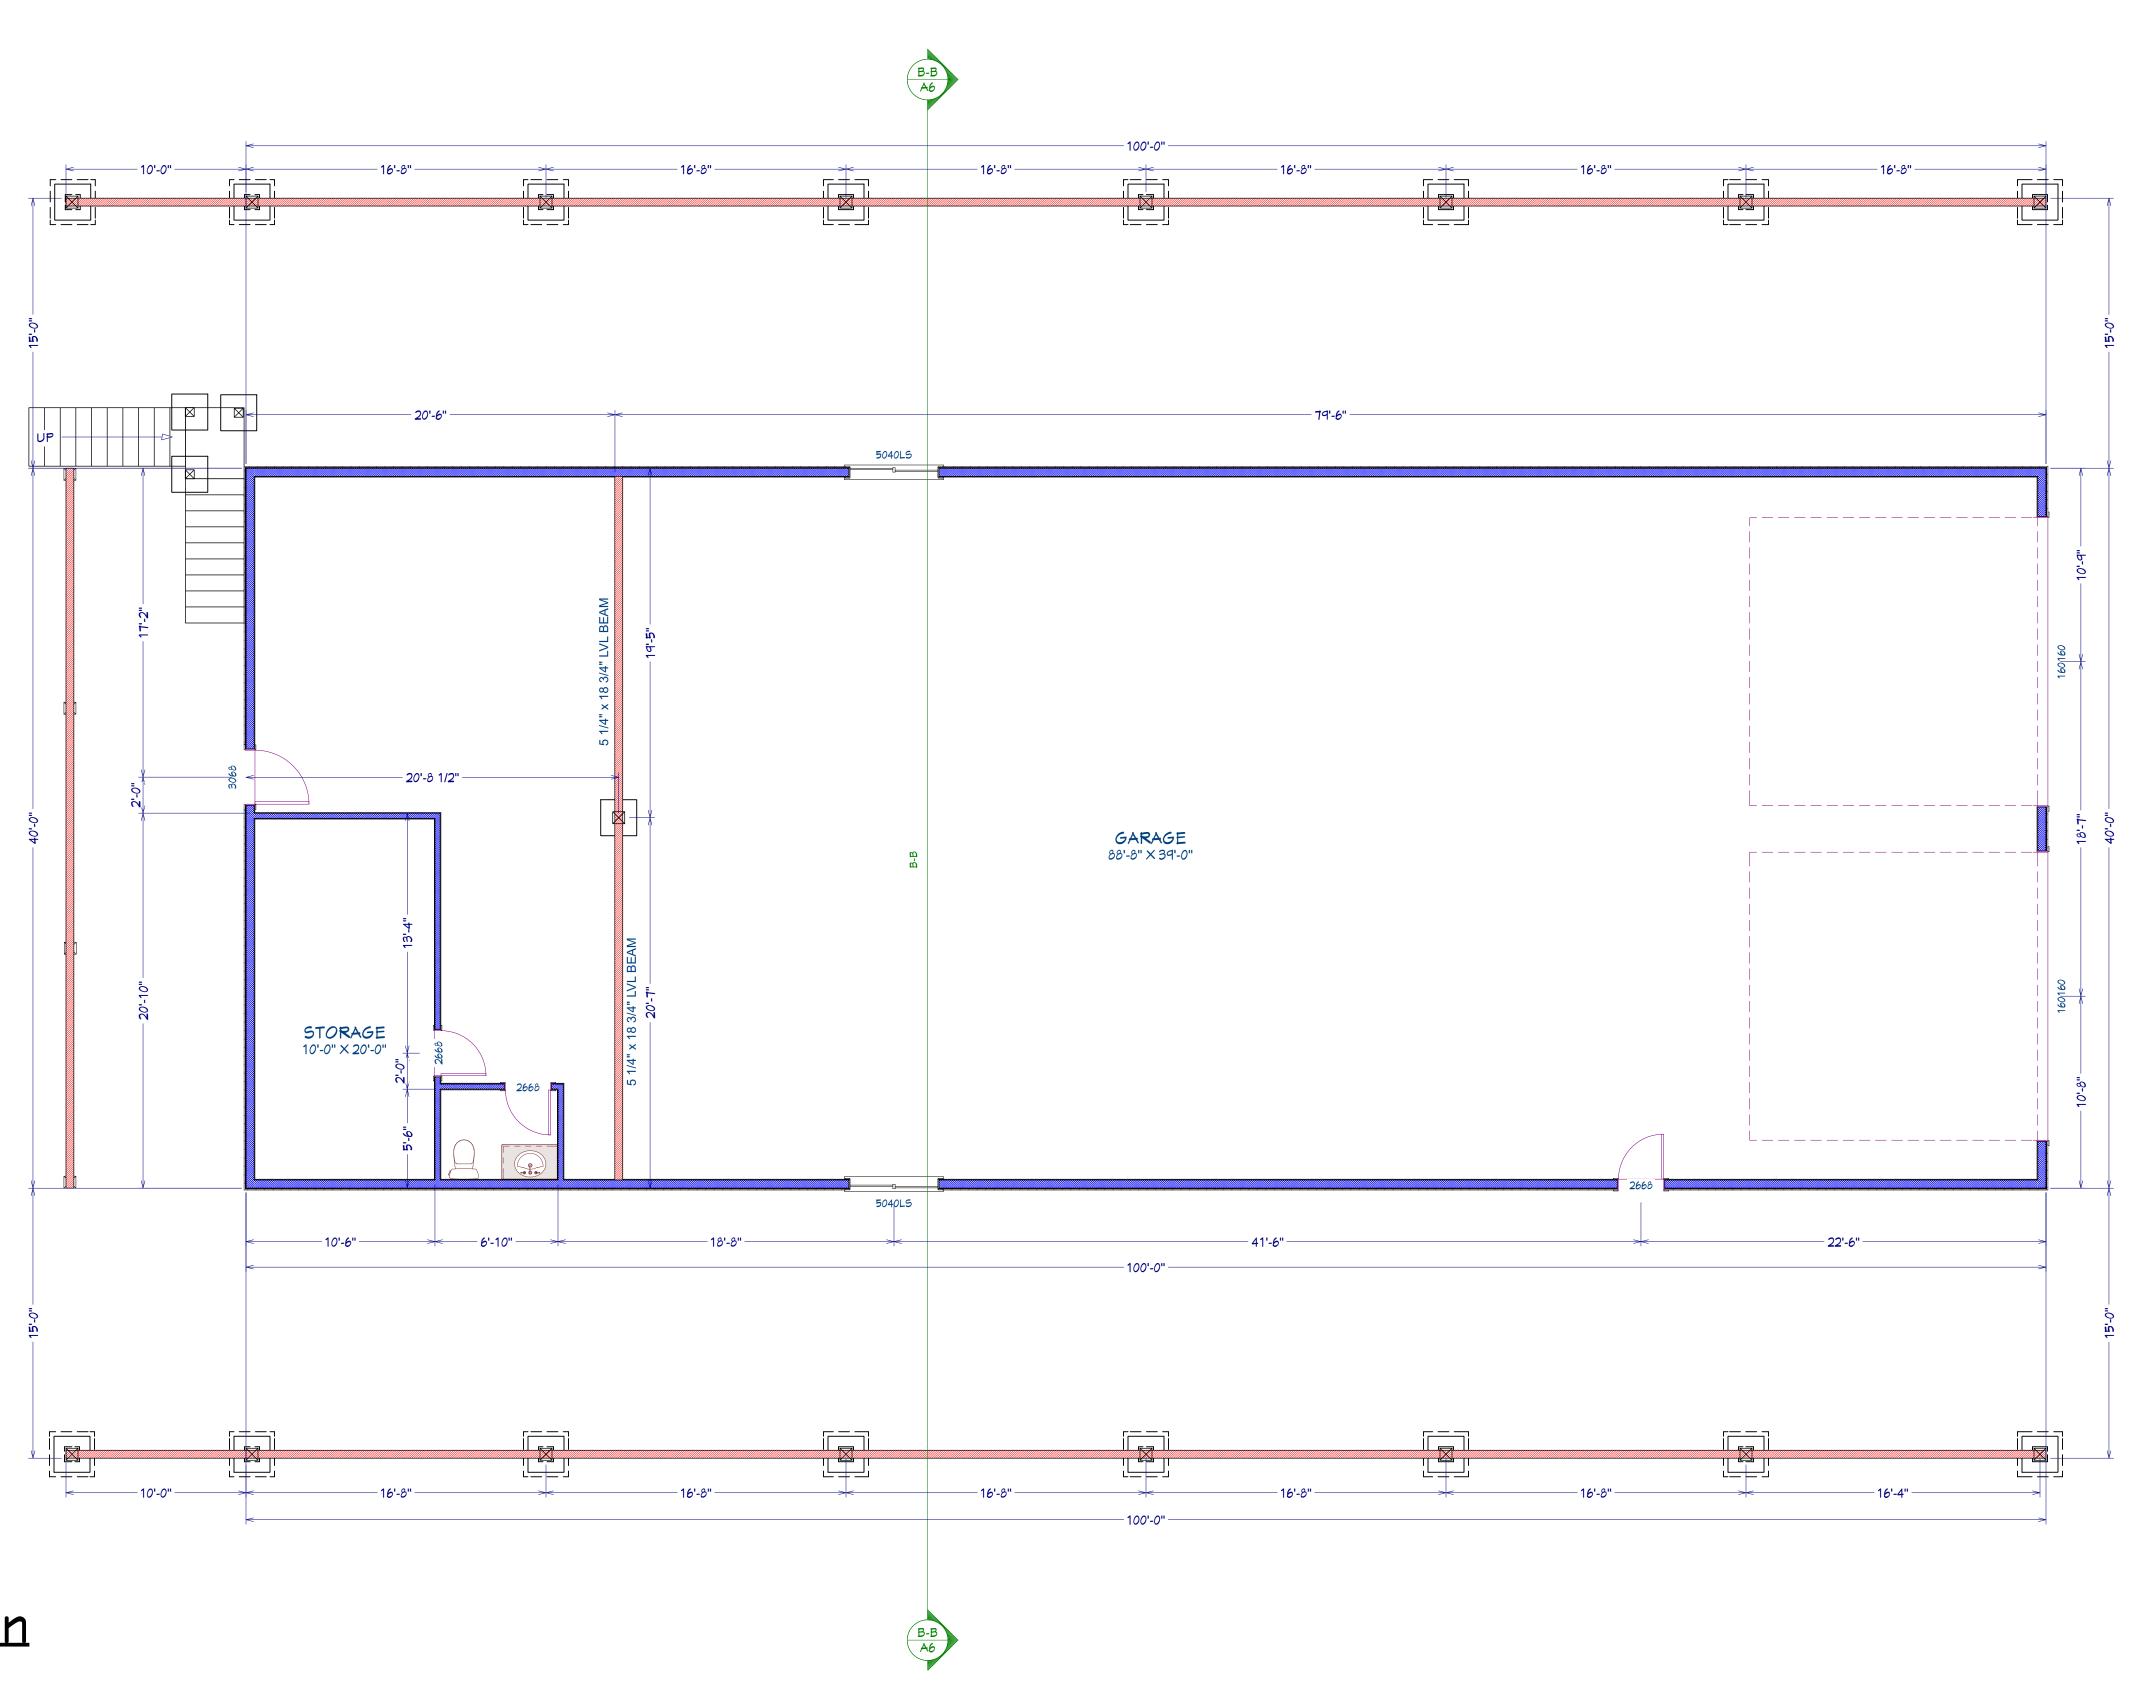

#### Proposal summary

1970 sandy rd Castlegar, B.C. V1N 4T1 PID# 017973350 Lot 32 district Lot 7244 kootenay district plan 4784

to whom it may concern

I am looking for the variance in the COUNTRY RESIDENTIAL I (R2I) to build an accessory building with a foot print of 40 feet by 100 feet i am asking for the variance of the over all height and floor space this accessory building it will also have a 800 square foot single occupancy dwelling

the purpose of this building is so that myself and my family can park our vehicles, and recreational vehicles in the organized fashion to clean up my yard so the neighbours are no longer seeing my stuff spread out across my property as well to accommodate living space. ive spoken with the neighbours and they dont have any issues with this building being built so now i am taking the proper steps asking for this variance to be passed then for the building permit

## <u>Main Floor Plan</u>

<u> Scale: 3/16" = 1'-0"</u>

| F                                       | Page                                                                                    | # <i>o</i> f 1             | Pages      |
|-----------------------------------------|-----------------------------------------------------------------------------------------|----------------------------|------------|
| А                                       | 4                                                                                       | 4<br>C                     | 0F 6       |
| 38                                      | Skeel<br>75 Hwy 10                                                                      |                            | russ 1     |
| No.                                     | Revision N                                                                              | ote                        | Date       |
| 1                                       |                                                                                         |                            |            |
| 2                                       |                                                                                         |                            |            |
| 3                                       |                                                                                         |                            |            |
| 4<br>5                                  |                                                                                         |                            |            |
| 6                                       |                                                                                         |                            |            |
| I                                       | General No                                                                              | otes                       |            |
| all details<br>discrepand<br>Engineerir | rs and Sub Contract<br>and dimensions whi<br>cies to SKEENA TR<br>ng, required for conc | le reporting a<br>USS.<br> | any        |
|                                         | lity of the owner. For<br>y local Engineer to s                                         |                            |            |
|                                         | Plumbing and Mech<br>d by installing contra                                             | -                          | ms to be   |
|                                         | ufactures design ta                                                                     |                            | nce.       |
| Floor syste                             | em suppliers design                                                                     | takes prece                | dence.     |
| plans with                              | sponsibility of the ou<br>all local building au<br>and governments.                     |                            | -          |
| with the ou                             | wings have been pr<br>utmost care. Howev<br>sponsibility for any                        | er, SKEENA                 | TRUSS does |
|                                         | wings are the prope<br>on without the conse<br>hibited.                                 |                            |            |
| Other Note                              | 25:                                                                                     |                            |            |
| Engine                                  | ers / Inspectors                                                                        | 5 Approva                  | al:        |
|                                         |                                                                                         |                            |            |
| -                                       | me & Address                                                                            |                            |            |
|                                         | Serrad Sho                                                                              | •                          |            |
|                                         | 970 Sand<br>Passcreek                                                                   |                            |            |
| Drawn By:                               | Passcreek                                                                               | , DC.                      |            |
| awii Dy.                                | Steve                                                                                   | e                          |            |
| Date:                                   | Februa                                                                                  | iry 27,                    | 2024       |
| Scale                                   | As noted (                                                                              | on Pla                     | ns         |
|                                         |                                                                                         |                            |            |