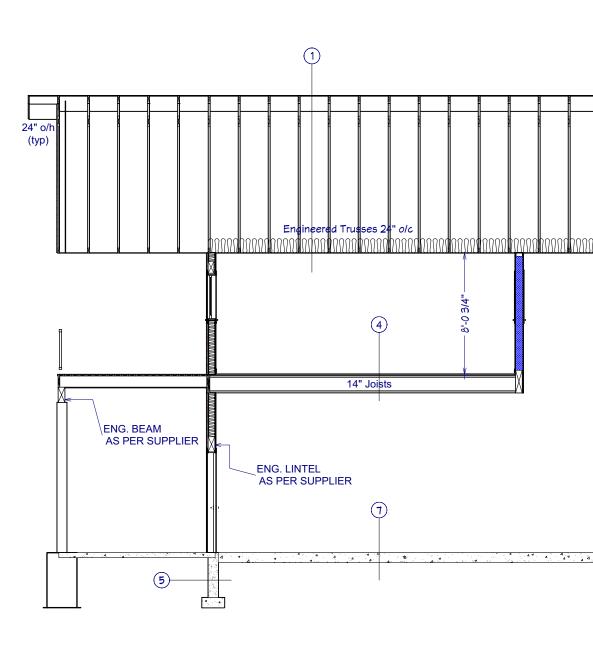

## Specifications / General Assemblies

- <u>Roof Construction</u>
   Metal Roofing
   underlayment to code
   1/2" Plywood Roof Sheating
   Engineered Roof Trusses @ 24" o/c
   R-50 fiberglass blown insulation
   6 mil poly V.B.
   5/8" drywall
- 2) Exterior Wall Construction
  Smart Siding / Trim Package
  House Wrap
  3/8" OSB wall sheathing
  R-24 batt insulation
  2x6 studs @ 24" o/c
  1/2" drywall
  6 Mil V.P
- 3) Eave Construction Metal Fascia Wrap On 2" × 6" Sub - Fascia Vented Metal Soffit Eavestrough & downspouts
- <u>4) Floor Construction</u>
  Finish Floor
  3/4" Engineered OSB T&G sheathing (glued Nailed & screwed)
  14" Engineered TJI Floor System @ 16"

# 5) Foundation Construction 8" Concrete Mall Damp Proof Ext. Below Grade 1/2" dia. × 10" Anchor Bolts @ 48" o/c 18" × 8" concrete strip footing undisturbed soil 6) Interior Mall Construction

1/2" drywall 2x4 studs @ 16" o/c 1/2" drywall

<u>7) Slab Construction</u> 8" concrete Minimum

10M bar @ 24" o/c Grid (Garage Only)
Radiant in-Floor Heat (Optional)
6 mil poly V.B. Sealed Continuous
4" clean Radon rock
4" Radon Pipe Accordingly

<u>8) Heating and Ventilation</u> Radiant in Concrete Floor Optional HRV system sized & Balanced