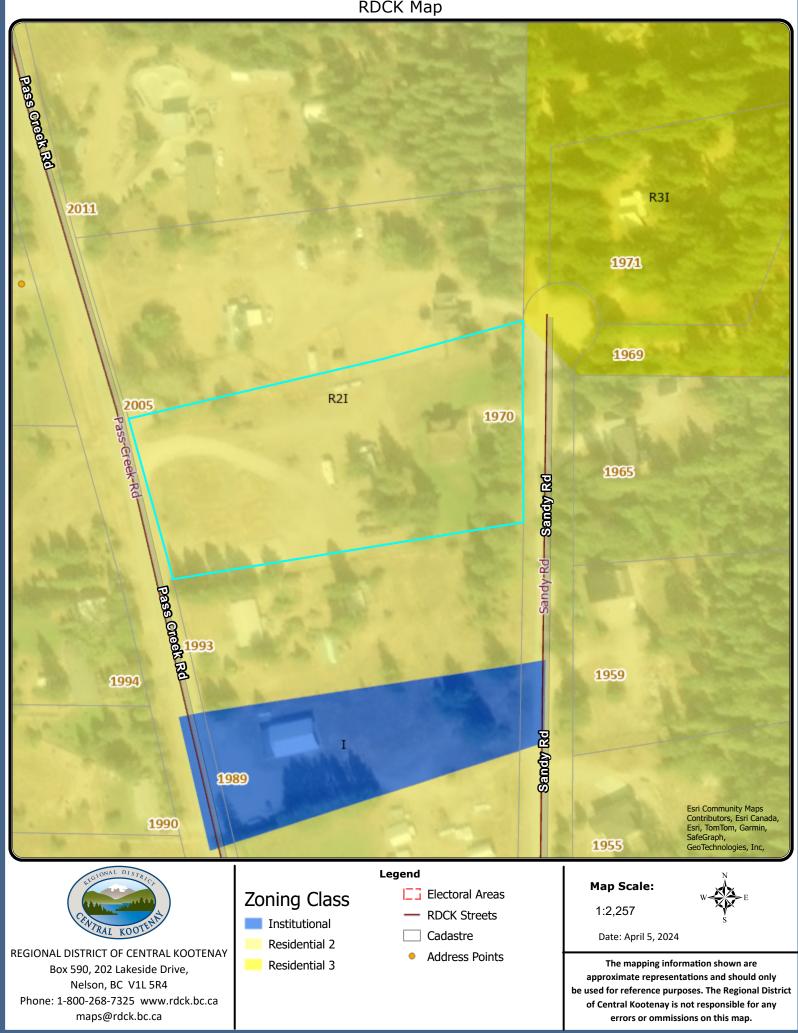

LEGAL DESCRIPTION & GENERAL LOCATION:

1970 Sandy Road, Pass Creek (Electoral Area 'l')

LOT 32 DISTRICT LOT 7244 KOOTENAY DISTRICT PLAN 4784 (PID: 017-973-350)

#### PRESENT USE AND PURPOSE OF PERMIT REQUESTED:

The subject property is 0.97 hectares (ha) and has an existing residence. The applicant is requesting three variances to facilitate the development of a two-storey accessory building which is proposed to contain a shop/storage area, garage and accessory dwelling unit.

| AREA OF PROPERTY AFFECTED | ALR STATUS | ZONING                      | ОСР                         |
|---------------------------|------------|-----------------------------|-----------------------------|
| 0.97 ha                   | no         | Country Residential I (R2I) | Country Residential 2 (CR2) |
|                           |            |                             |                             |

#### DIVISION 12 COUNTRY RESIDENTIAL I (R2I)