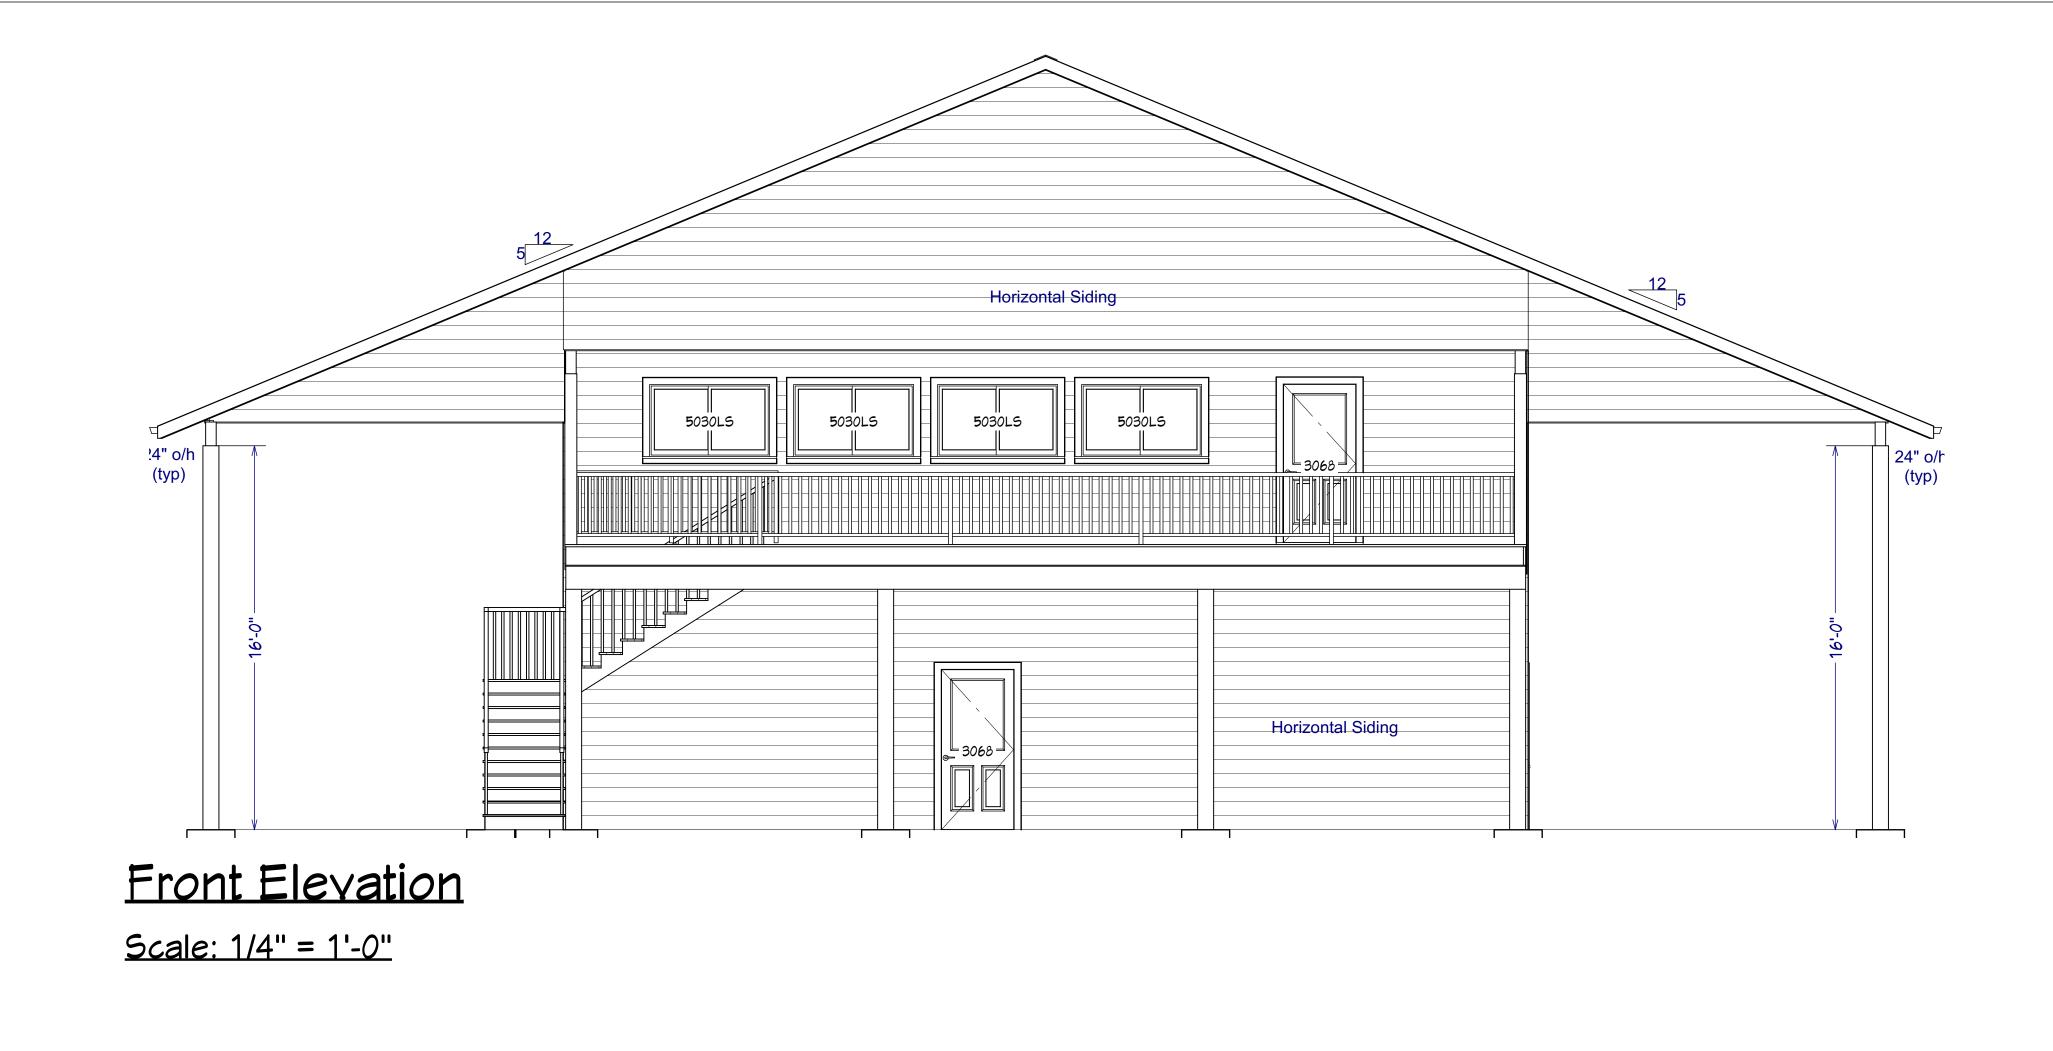

#### PRESENT USE AND PURPOSE OF PERMIT REQUESTED:

The subject property is 0.97 hectares (ha) and has an existing residence. The applicant is requesting three variances to facilitate the development of a two-storey accessory building which is proposed to contain a shop/storage area, garage and accessory dwelling unit.

development regulations 1201

(8) The maximum height of any accessory building or structure shall not exceed 8 metres.

To a max height of 9.75 m 32 feet

(9)The maximum gross floor area of any accessory building or structure shall not exceed 200 square metres.

To a maximum gross floor area of 446 square meters (4800 square feet)

(10) The cumulative gross floor area of all accessory buildings or structures shall not exceed 400 square metres.

To cumulative gross floor area of main shop/ garage floor, upper living space of 446 square meters (4800square feet)

biulding 40 by 100 =4000 square feet.... 371 square meters living space 20 by 40=800 square feet....74 square meters

<u> Scale: 1/4" = 1'-0"</u>

|                  | F                            | Page                                                                         | # of F<br><b>1</b> | Pages               |
|------------------|------------------------------|------------------------------------------------------------------------------|--------------------|---------------------|
|                  | A                            |                                                                              | ' C                | PF 6                |
|                  | 38                           | Skee<br>75 Hwy 1                                                             |                    | russ <sub>Ltd</sub> |
|                  | No.<br>1<br>2<br>3<br>4<br>5 | Revision N                                                                   | lote               | Date                |
|                  | 6                            | General N                                                                    | otes               |                     |
|                  | all details a                | rs and Sub Contrac<br>and dimensions wh<br>cies to SKEENA TR                 | ile reporting a    | -                   |
|                  | responsibil                  | ng, required for cond<br>lity of the owner. F<br>y local Engineer to         | oundation des      | ign to be           |
|                  | determined                   | Plumbing and Mecl<br>d by installing contr                                   | actors.            |                     |
|                  |                              | ufactures design ta<br>em suppliers desigr                                   |                    |                     |
|                  | plans with                   | sponsibility of the ou<br>all local building au<br>and governments.          |                    |                     |
|                  | with the ou                  | wings have been pr<br>itmost care. Howe <sup>s</sup><br>sponsibility for any | ver, SKEENA        | TRUSS does          |
|                  |                              |                                                                              |                    |                     |
|                  | Engine                       | ers / Inspector                                                              | s Approva          | :                   |
| 24" o/h<br>(typ) |                              |                                                                              |                    |                     |
|                  |                              |                                                                              |                    |                     |
|                  |                              |                                                                              |                    |                     |
|                  |                              | me & Address                                                                 | <u></u>            |                     |
|                  | 1                            | Serrad Sh<br>970 Sand                                                        | ly RD.             |                     |
|                  | Drawn By:                    | °asscreek<br>Ste∨                                                            |                    |                     |
|                  | Date:                        |                                                                              | e<br>ary 27, 1     | 2024                |