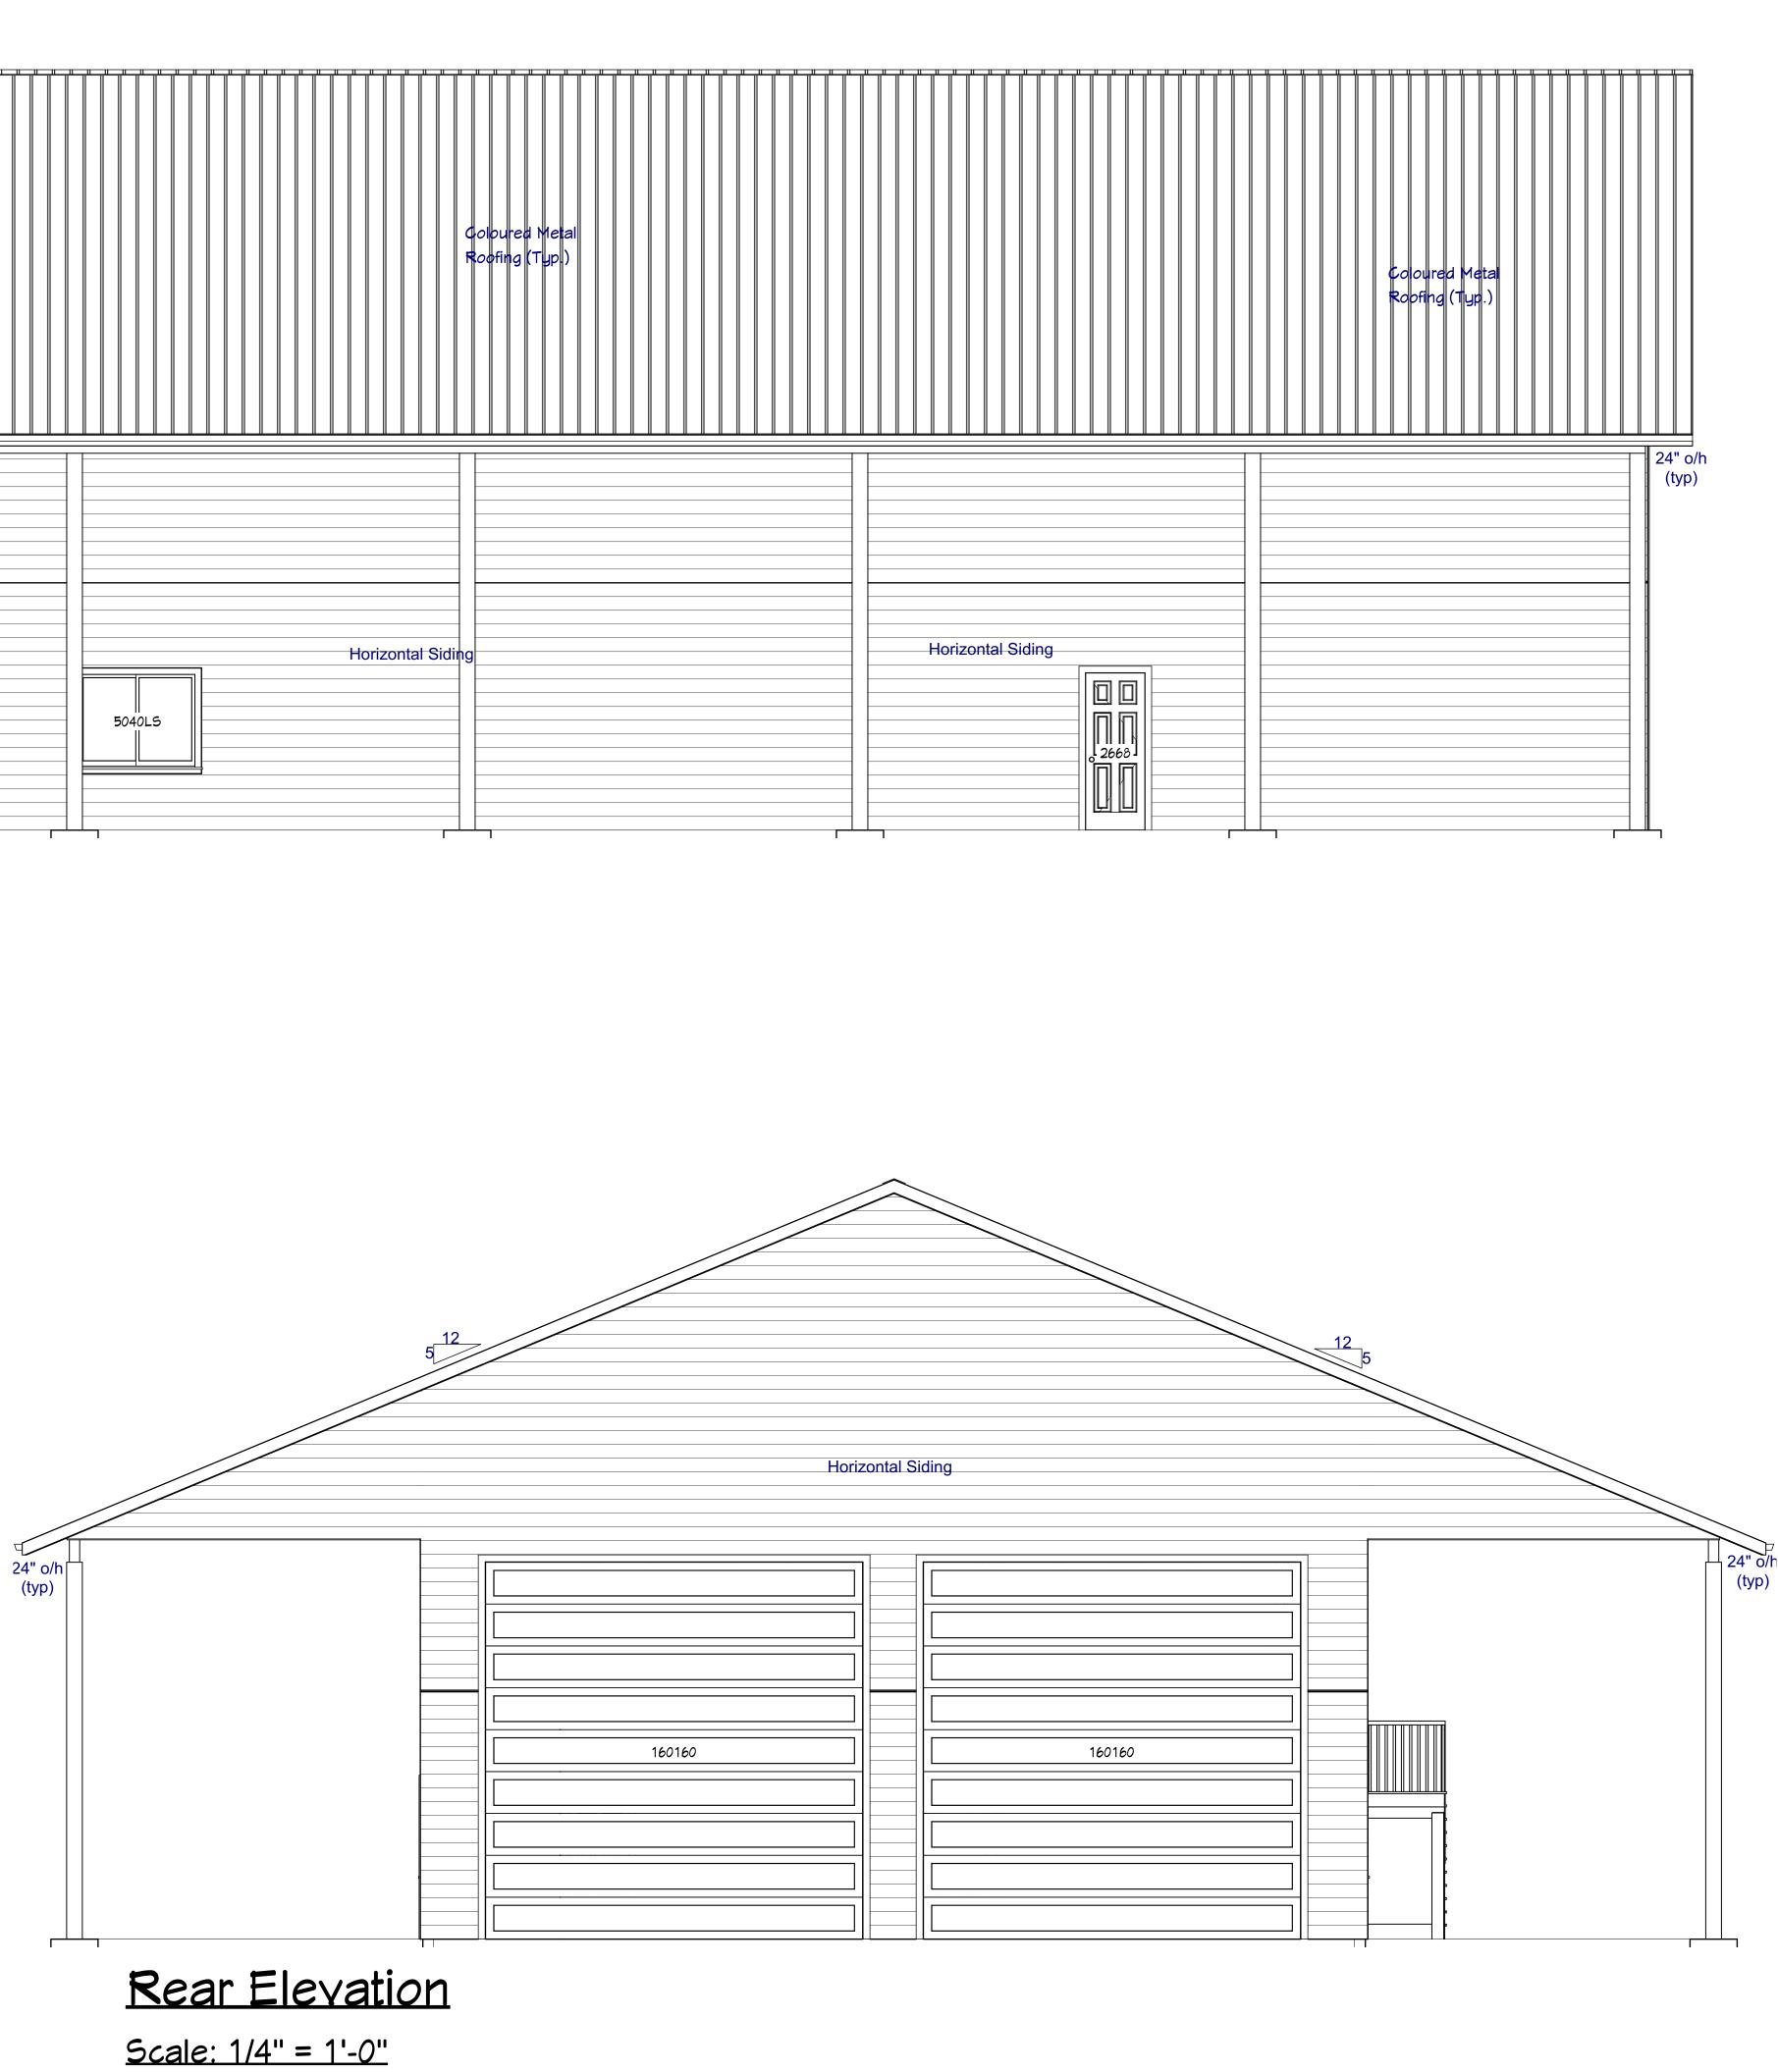

#### Proposal summary

1970 sandy rd Castlegar, B.C. V1N 4T1 PID# 017973350 Lot 32 district Lot 7244 kootenay district plan 4784

to whom it may concern

I am looking for the variance in the COUNTRY RESIDENTIAL I (R2I) to build an accessory building with a foot print of 40 feet by 100 feet i am asking for the variance of the over all height and floor space this accessory building it will also have a 800 square foot single occupancy dwelling

development regulations 1201

(8) The maximum height of any accessory building or structure shall not exceed 8 metres.

To a max height of 9.75 m 32 feet

(9)The maximum gross floor area of any accessory building or structure shall not exceed 200 square metres.

To a maximum gross floor area of 446 square meters (4800 square feet)

(10) The cumulative gross floor area of all accessory buildings or structures shall not exceed 400 square metres.

To cumulative gross floor area of main shop/ garage floor, upper living space of 446 square meters (4800square feet)

biulding 40 by 100 =4000 square feet.... 371 square meters living space 20 by 40=800 square feet....74 square meters

<u> Scale: 1/4" = 1'-0"</u>

|                  | F                            | Page                                                                         | # of F<br><b>1</b> | Pages               |
|------------------|------------------------------|------------------------------------------------------------------------------|--------------------|---------------------|
|                  | A                            |                                                                              | ' C                | PF 6                |
|                  | 38                           | Skee<br>75 Hwy 1                                                             |                    | russ <sub>Ltd</sub> |
|                  | No.<br>1<br>2<br>3<br>4<br>5 | Revision N                                                                   | lote               | Date                |
|                  | 6                            | General N                                                                    | otes               |                     |
|                  | all details a                | rs and Sub Contrac<br>and dimensions wh<br>cies to SKEENA TR                 | ile reporting a    | -                   |
|                  | responsibil                  | ng, required for cond<br>lity of the owner. F<br>y local Engineer to         | oundation des      | ign to be           |
|                  | determined                   | Plumbing and Mecl<br>d by installing contr                                   | actors.            |                     |
|                  |                              | ufactures design ta<br>em suppliers desigr                                   |                    |                     |
|                  | plans with                   | sponsibility of the ou<br>all local building au<br>and governments.          |                    |                     |
|                  | with the ou                  | wings have been pr<br>itmost care. Howe <sup>s</sup><br>sponsibility for any | ver, SKEENA        | TRUSS does          |
|                  |                              |                                                                              |                    |                     |
|                  | Engine                       | ers / Inspector                                                              | s Approva          | :                   |
| 24" o/h<br>(typ) |                              |                                                                              |                    |                     |
|                  |                              |                                                                              |                    |                     |
|                  |                              |                                                                              |                    |                     |
|                  |                              | me & Address                                                                 | <u></u>            |                     |
|                  | 1                            | Serrad Sh<br>970 Sand                                                        | ly RD.             |                     |
|                  | Drawn By:                    | °asscreek<br>Ste∨                                                            |                    |                     |
|                  | Date:                        |                                                                              | e<br>ary 27, 1     | 2024                |