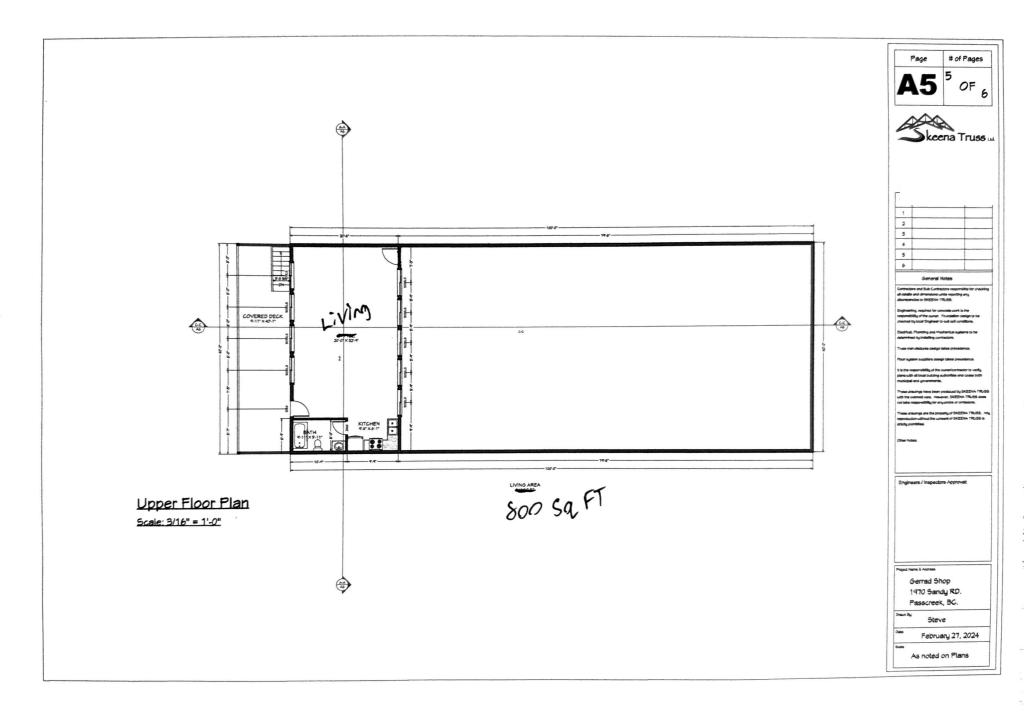

#### Proposal summary

1970 sandy rd Castlegar, B.C. V1N 4T1 PID# 017973350 Lot 32 district Lot 7244 kootenay district plan 4784

to whom it may concern

I am looking for the variance in the COUNTRY RESIDENTIAL I (R2I) to build an accessory building with a foot print of 40 feet by 100 feet i am asking for the variance of the over all height and floor space this accessory building it will also have a 800 square foot single occupancy dwelling

To a maximum gross floor area of 446 square meters (4800 square feet)

(10) The cumulative gross floor area of all accessory buildings or structures shall not exceed 400 square metres.

To cumulative gross floor area of main shop/ garage floor, upper living space of 446 square meters (4800square feet)

biulding 40 by 100 =4000 square feet.... 371 square meters living space 20 by 40=800 square feet....74 square meters

<u> Scale: 1/4" = 1'-0"</u>

|                  | F                            | Page                                                                         | # of F<br><b>1</b> | Pages               |
|------------------|------------------------------|------------------------------------------------------------------------------|--------------------|---------------------|
|                  | A                            |                                                                              | ' C                | PF 6                |
|                  | 38                           | Skee<br>75 Hwy 1                                                             |                    | russ <sub>Ltd</sub> |
|                  | No.<br>1<br>2<br>3<br>4<br>5 | Revision N                                                                   | lote               | Date                |
|                  | 6                            | General N                                                                    | otes               |                     |
|                  | all details a                | rs and Sub Contrac<br>and dimensions wh<br>cies to SKEENA TR                 | ile reporting a    | -                   |
|                  | responsibil                  | ng, required for cond<br>lity of the owner. F<br>y local Engineer to         | oundation des      | ign to be           |
|                  | determined                   | Plumbing and Mecl<br>d by installing contr                                   | actors.            |                     |
|                  |                              | ufactures design ta<br>em suppliers desigr                                   |                    |                     |
|                  | plans with                   | sponsibility of the ou<br>all local building au<br>and governments.          |                    |                     |
|                  | with the ou                  | wings have been pr<br>itmost care. Howe <sup>s</sup><br>sponsibility for any | ver, SKEENA        | TRUSS does          |
|                  |                              |                                                                              |                    |                     |
|                  | Engine                       | ers / Inspector                                                              | s Approva          | :                   |
| 24" o/h<br>(typ) |                              |                                                                              |                    |                     |
|                  |                              |                                                                              |                    |                     |
|                  |                              |                                                                              |                    |                     |
|                  |                              | me & Address                                                                 | <u></u>            |                     |
|                  | 1                            | Serrad Sh<br>970 Sand                                                        | ly RD.             |                     |
|                  | Drawn By:                    | °asscreek<br>Ste∨                                                            |                    |                     |
|                  | Date:                        |                                                                              | e<br>ary 27, 1     | 2024                |

## <u>Main Floor Plan</u>

<u> Scale: 3/16" = 1'-0"</u>

| F                                       | Page                                                                                    | # <i>o</i> f 1             | Pages      |
|-----------------------------------------|-----------------------------------------------------------------------------------------|----------------------------|------------|
| А                                       | 4                                                                                       | 4<br>C                     | 0F 6       |
| 38                                      | Skeel<br>75 Hwy 10                                                                      |                            | russ 1     |
| No.                                     | Revision N                                                                              | ote                        | Date       |
| 1                                       |                                                                                         |                            |            |
| 2                                       |                                                                                         |                            |            |
| 3                                       |                                                                                         |                            |            |
| 4<br>5                                  |                                                                                         |                            |            |
| 6                                       |                                                                                         |                            |            |
| I                                       | General No                                                                              | otes                       |            |
| all details<br>discrepand<br>Engineerir | rs and Sub Contract<br>and dimensions whi<br>cies to SKEENA TR<br>ng, required for conc | le reporting a<br>USS.<br> | any        |
|                                         | lity of the owner. For<br>y local Engineer to s                                         |                            |            |
|                                         | Plumbing and Mech<br>d by installing contra                                             | -                          | ms to be   |
|                                         | ufactures design ta                                                                     |                            | nce.       |
| Floor syste                             | em suppliers design                                                                     | takes prece                | dence.     |
| plans with                              | sponsibility of the ou<br>all local building au<br>and governments.                     |                            | -          |
| with the ou                             | wings have been pr<br>utmost care. Howev<br>sponsibility for any                        | er, SKEENA                 | TRUSS does |
|                                         | wings are the prope<br>on without the conse<br>hibited.                                 |                            |            |
| Other Note                              | 25:                                                                                     |                            |            |
| Engine                                  | ers / Inspectors                                                                        | 5 Approva                  | al:        |
|                                         |                                                                                         |                            |            |
| -                                       | me & Address                                                                            |                            |            |
|                                         | Serrad Sho                                                                              | •                          |            |
|                                         | 970 Sand<br>Passcreek                                                                   |                            |            |
| Drawn By:                               | Passcreek                                                                               | , DC.                      |            |
| awii Dy.                                | Steve                                                                                   | e                          |            |
| Date:                                   | Februa                                                                                  | iry 27,                    | 2024       |
| Scale                                   | As noted (                                                                              | on Pla                     | ns         |
|                                         |                                                                                         |                            |            |