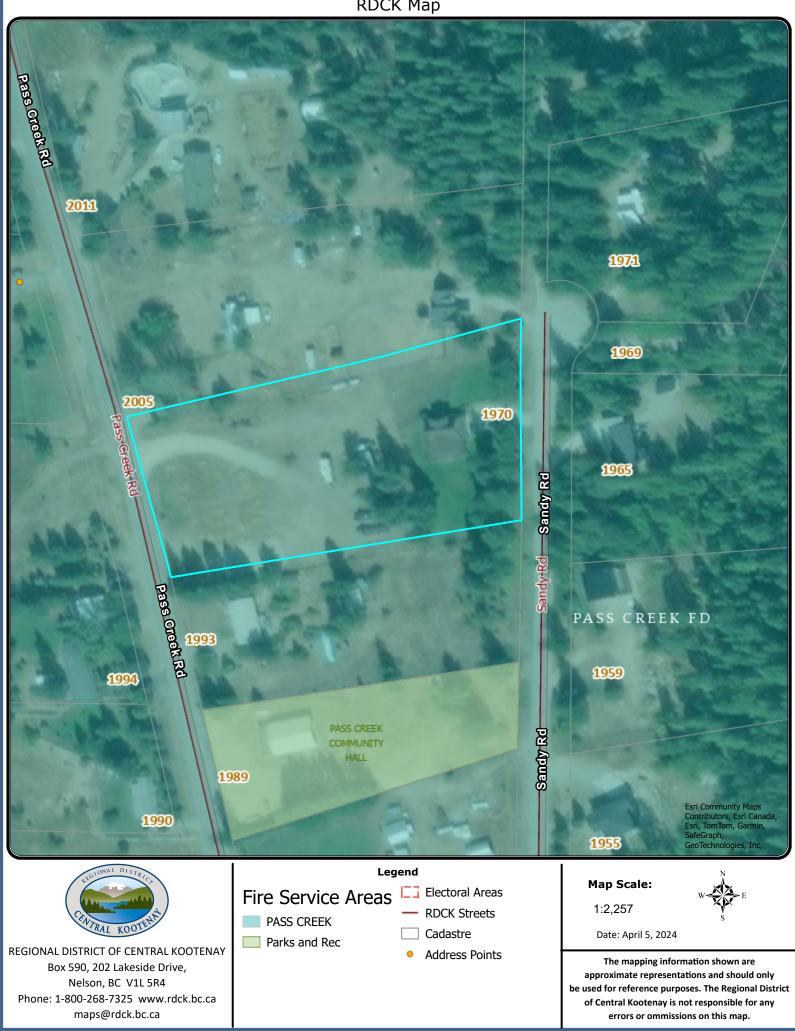

LEGAL DESCRIPTION & GENERAL LOCATION:

1970 Sandy Road, Pass Creek (Electoral Area 'l')

LOT 32 DISTRICT LOT 7244 KOOTENAY DISTRICT PLAN 4784 (PID: 017-973-350)

#### PRESENT USE AND PURPOSE OF PERMIT REQUESTED:

The subject property is 0.97 hectares (ha) and has an existing residence. The applicant is requesting three variances to facilitate the development of a two-storey accessory building which is proposed to contain a shop/storage area, garage and accessory dwelling unit.

| AREA OF PROPERTY AFFECTED | ALR STATUS | ZONING                      | ОСР                         |
|---------------------------|------------|-----------------------------|-----------------------------|
| 0.97 ha                   | no         | Country Residential I (R2I) | Country Residential 2 (CR2) |
|                           |            |                             |                             |