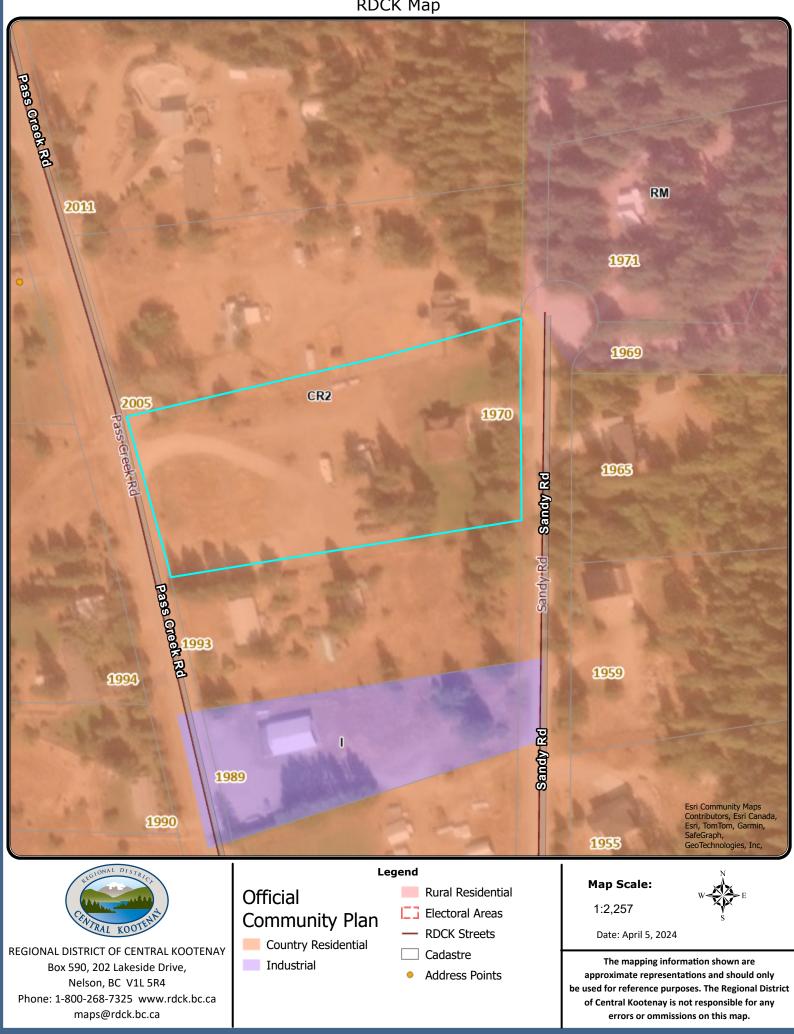

LEGAL DESCRIPTION & GENERAL LOCATION:

1970 Sandy Road, Pass Creek (Electoral Area 'l')

LOT 32 DISTRICT LOT 7244 KOOTENAY DISTRICT PLAN 4784 (PID: 017-973-350)

#### PRESENT USE AND PURPOSE OF PERMIT REQUESTED:

The subject property is 0.97 hectares (ha) and has an existing residence. The applicant is requesting three variances to facilitate the development of a two-storey accessory building which is proposed to contain a shop/storage area, garage and accessory dwelling unit.

| AREA OF PROPERTY AFFECTED | ALR STATUS | ZONING                      | ОСР                         |
|---------------------------|------------|-----------------------------|-----------------------------|
| 0.97 ha                   | no         | Country Residential I (R2I) | Country Residential 2 (CR2) |
|                           |            |                             |                             |

#### DIVISION 12 COUNTRY RESIDENTIAL I (R2I)

#### Permitted Uses

1200 Land, buildings and structures in the Country Residential I (R2I) zone shall be used for the following purposes only:

Dwellings: Single Detached Housing Duplex Housing Horticulture Accessory Uses: Accessory Buildings and Structures Accessory Dwelling Unit Accessory Tourist Accommodation Home Based Business Keeping of Farm Animals Sale of Site Grown Farm Products Portable Sawmills for processing of material harvested on site only

#### 1201

- 1 The minimum lot size is 1.0 hectare.
- 2 The maximum density is 2 Dwelling Units.
- 3 The minimum lot size for a parcel subdivided for a relative under Section 514 of the *Local Government Act* with the approval of the Interior Health Authority shall be 0.8 hectare.
- 4 The maximum site coverage permitted shall be 50 percent of the lot area.
- 5 The keeping of farm animals shall comply with the requirements of section 613.
- 6 Portable sawmills shall be located a minimum of 30 metres from any property line.
- 7 Deleted by Bylaw 2757.
- 8 The maximum height of any accessory building or structure shall not exceed 8 metres.
- 9 The maximum gross floor area of any accessory building or structure shall not exceed 200 square metres.
- 10 The cumulative gross floor area of all accessory buildings or structures shall not exceed 400 square metres.