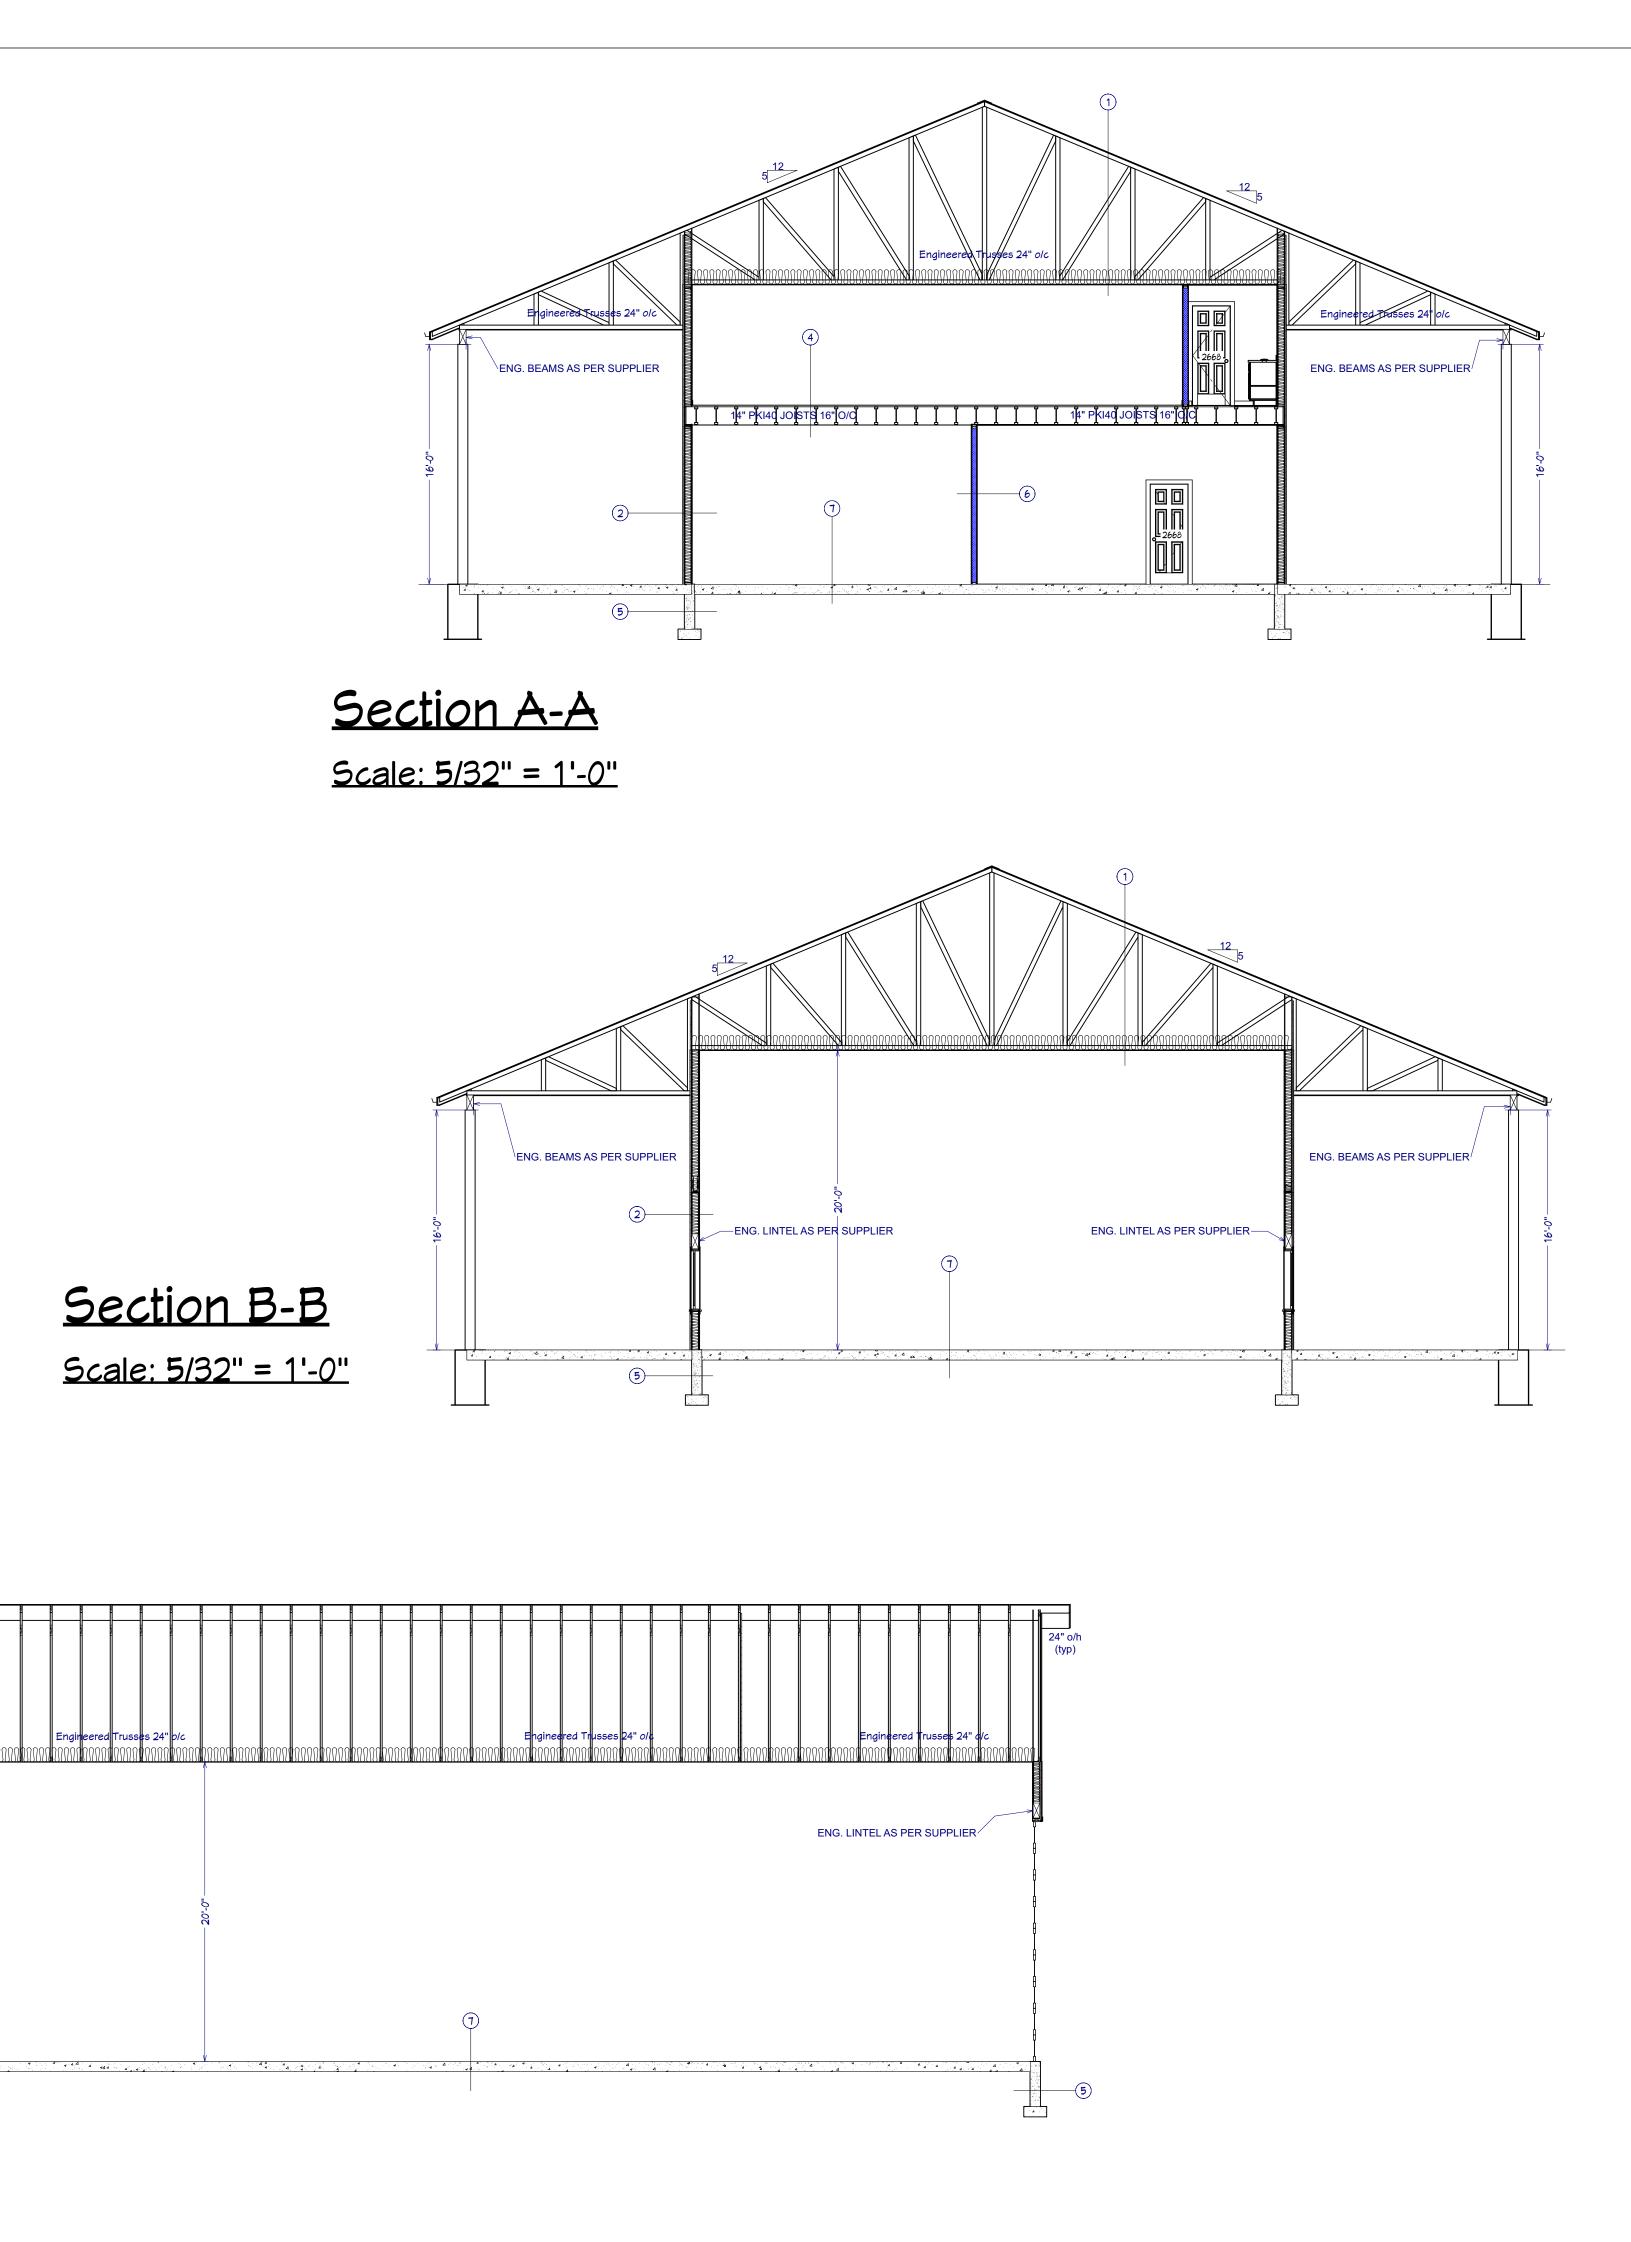

This Development Variance Permit (DVP) seeks to vary Sections 1201.8, 1201.9, and 1201.10 of the *RDCK's Zoning Bylaw No. 1675* as follows:

- Section 1201.8 To permit an accessory building that is 9.75m in height whereas the bylaw states that the maximum height of any accessory building or structure shall not exceed 8 metres
- Section 1201.9 To permit an accessory building with a gross floor area of 446 square meters whereas the bylaw states that the maximum gross floor area of any accessory building or structure shall not exceed 200 square metres
- Section 1201.10 To permit an accessory building with a gross floor area of 446 square meters whereas the bylaw states that the cumulative gross floor area of all accessory buildings or structures shall not exceed 400 square metres

development regulations 1201

(8) The maximum height of any accessory building or structure shall not exceed 8 metres.

To a max height of 9.75 m 32 feet

(9)The maximum gross floor area of any accessory building or structure shall not exceed 200 square metres.

To a maximum gross floor area of 446 square meters (4800 square feet)

(10) The cumulative gross floor area of all accessory buildings or structures shall not exceed 400 square metres.

To cumulative gross floor area of main shop/ garage floor, upper living space of 446 square meters (4800square feet)

## Specifications / General Assemblies

- <u>Roof Construction</u>
   Metal Roofing
   underlayment to code
   1/2" Plywood Roof Sheating
   Engineered Roof Trusses @ 24" o/c
   R-50 fiberglass blown insulation
   6 mil poly V.B.
   5/8" drywall
- 2) Exterior Wall Construction
  Smart Siding / Trim Package
  House Wrap
  3/8" OSB wall sheathing
  R-24 batt insulation
  2x6 studs @ 24" o/c
  1/2" drywall
  6 Mil V.P
- 3) Eave Construction Metal Fascia Wrap On 2" × 6" Sub - Fascia Vented Metal Soffit Eavestrough & downspouts
- <u>4) Floor Construction</u>
  Finish Floor
  3/4" Engineered OSB T&G sheathing (glued Nailed & screwed)
  14" Engineered TJI Floor System @ 16"

# 5) Foundation Construction 8" Concrete Mall Damp Proof Ext. Below Grade 1/2" dia. × 10" Anchor Bolts @ 48" o/c 18" × 8" concrete strip footing undisturbed soil 6) Interior Mall Construction

1/2" drywall 2x4 studs @ 16" o/c 1/2" drywall

<u>7) Slab Construction</u> 8" concrete Minimum

10M bar @ 24" o/c Grid (Garage Only)
Radiant in-Floor Heat (Optional)
6 mil poly V.B. Sealed Continuous
4" clean Radon rock
4" Radon Pipe Accordingly

<u>8) Heating and Ventilation</u> Radiant in Concrete Floor Optional HRV system sized & Balanced