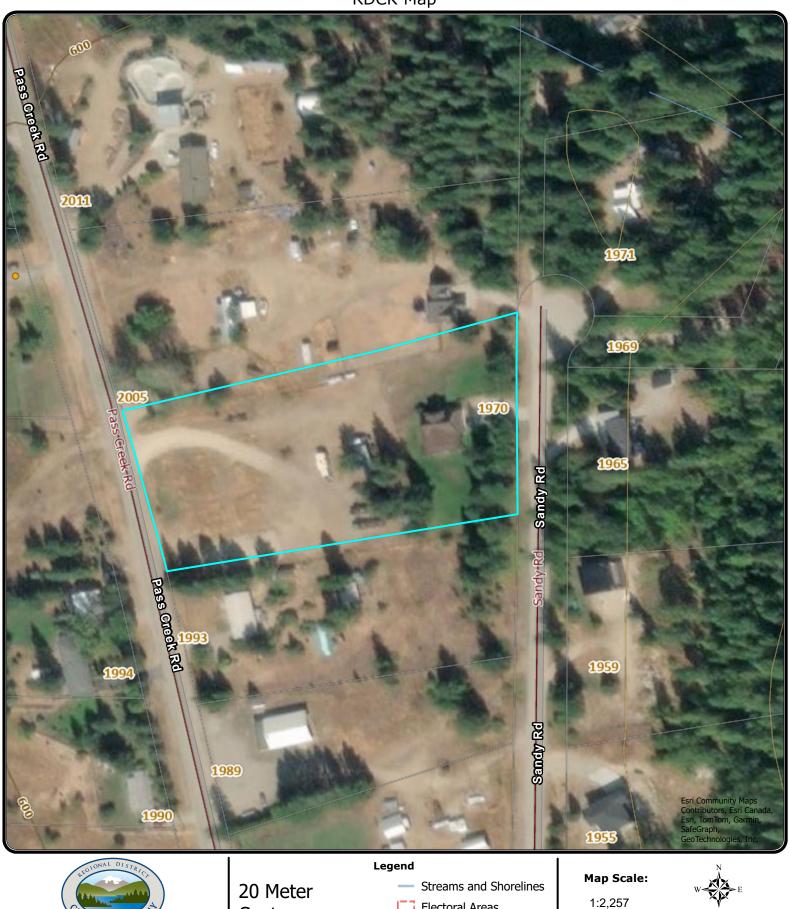

LEGAL DESCRIPTION & GENERAL LOCATION:

1970 Sandy Road, Pass Creek (Electoral Area 'l')

LOT 32 DISTRICT LOT 7244 KOOTENAY DISTRICT PLAN 4784 (PID: 017-973-350)

#### PRESENT USE AND PURPOSE OF PERMIT REQUESTED:

The subject property is 0.97 hectares (ha) and has an existing residence. The applicant is requesting three variances to facilitate the development of a two-storey accessory building which is proposed to contain a shop/storage area, garage and accessory dwelling unit.

| AREA OF PROPERTY AFFECTED | ALR STATUS | ZONING                      | ОСР                         |
|---------------------------|------------|-----------------------------|-----------------------------|
| 0.97 ha                   | no         | Country Residential I (R2I) | Country Residential 2 (CR2) |
|                           |            |                             |                             |