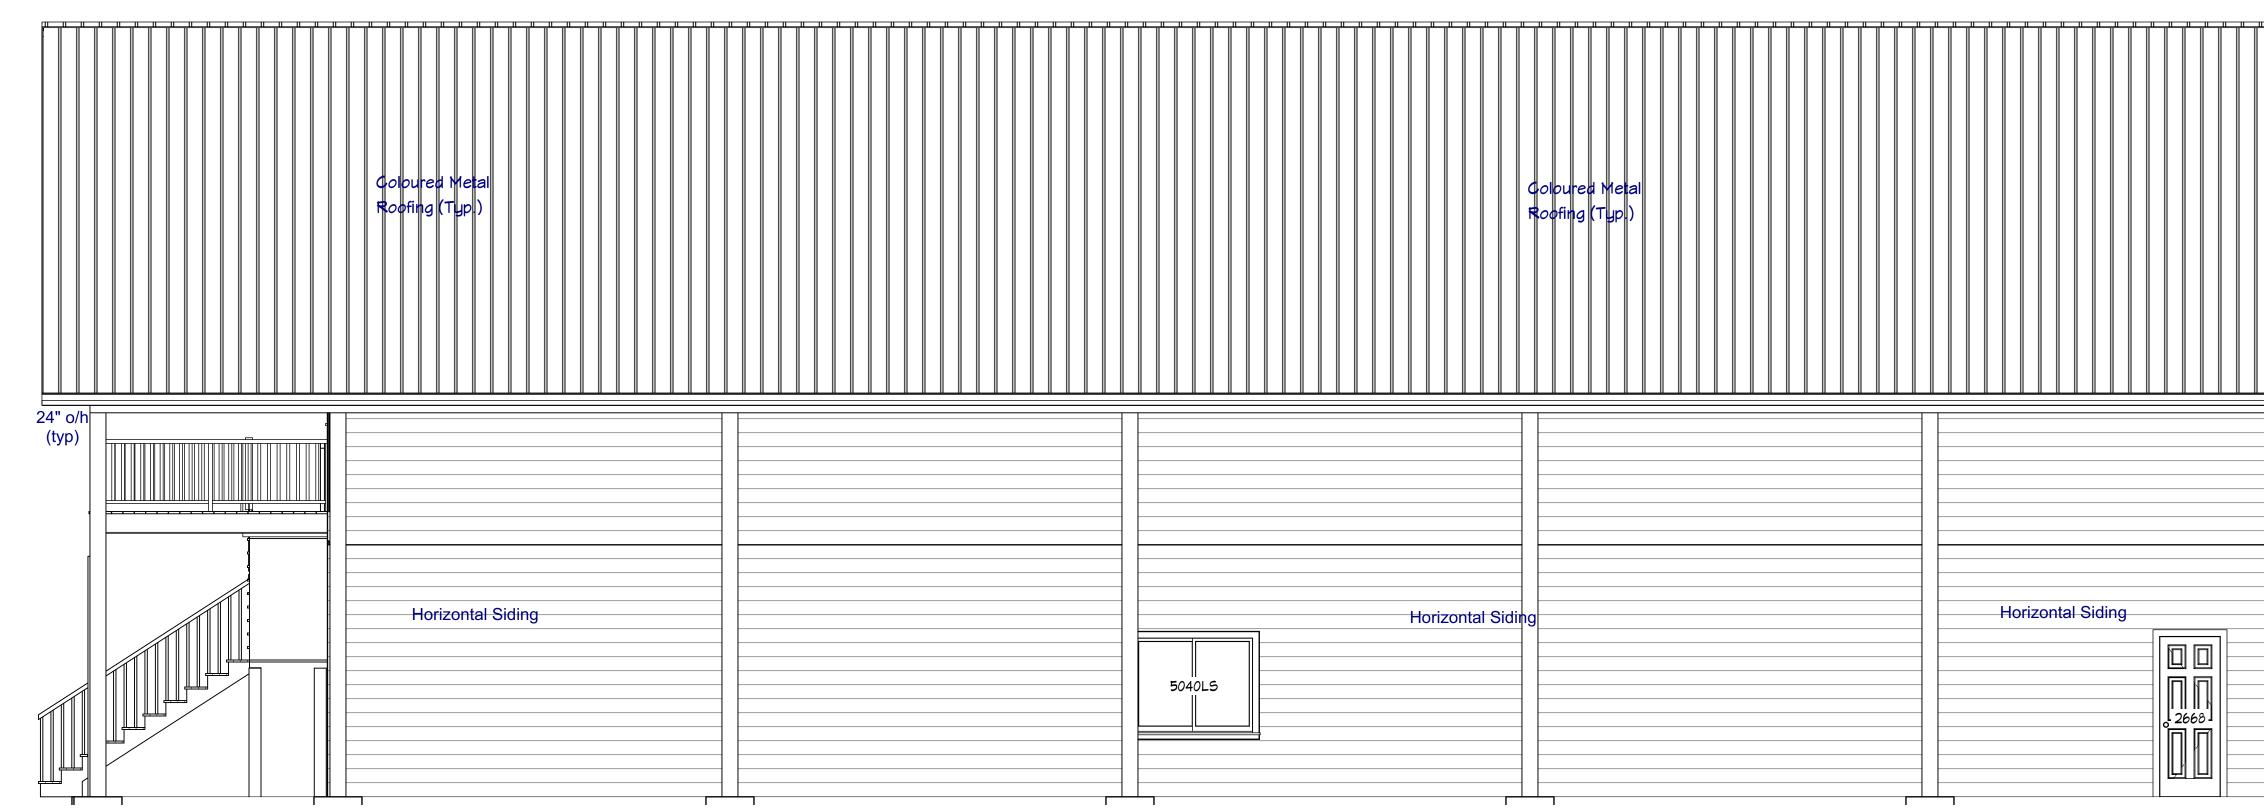

#### Proposal summary

1970 sandy rd Castlegar, B.C. V1N 4T1 PID# 017973350 Lot 32 district Lot 7244 kootenay district plan 4784

to whom it may concern

I am looking for the variance in the COUNTRY RESIDENTIAL I (R2I) to build an accessory building with a foot print of 40 feet by 100 feet i am asking for the variance of the over all height and floor space this accessory building it will also have a 800 square foot single occupancy dwelling

development regulations 1201

(8) The maximum height of any accessory building or structure shall not exceed 8 metres.

To a max height of 9.75 m 32 feet

(9)The maximum gross floor area of any accessory building or structure shall not exceed 200 square metres.

To a maximum gross floor area of 446 square meters (4800 square feet)

(10) The cumulative gross floor area of all accessory buildings or structures shall not exceed 400 square metres.

To cumulative gross floor area of main shop/ garage floor, upper living space of 446 square meters (4800square feet)

biulding 40 by 100 =4000 square feet.... 371 square meters living space 20 by 40=800 square feet....74 square meters

<u> Scale: 1/4" = 1'-0"</u>

|                  | F                            | Page                                                                         | # of F<br><b>1</b> | Pages               |
|------------------|------------------------------|------------------------------------------------------------------------------|--------------------|---------------------|
|                  | A                            |                                                                              | ' C                | PF 6                |
|                  | 38                           | Skee<br>75 Hwy 1                                                             |                    | russ <sub>Ltd</sub> |
|                  | No.<br>1<br>2<br>3<br>4<br>5 | Revision N                                                                   | lote               | Date                |
|                  | 6                            | General N                                                                    | otes               |                     |
|                  | all details a                | rs and Sub Contrac<br>and dimensions wh<br>cies to SKEENA TR                 | ile reporting a    | -                   |
|                  | responsibil                  | ng, required for cond<br>lity of the owner. F<br>y local Engineer to         | oundation des      | ign to be           |
|                  | determined                   | Plumbing and Mecl<br>d by installing contr                                   | actors.            |                     |
|                  |                              | ufactures design ta<br>em suppliers desigr                                   |                    |                     |
|                  | plans with                   | sponsibility of the ou<br>all local building au<br>and governments.          |                    |                     |
|                  | with the ou                  | wings have been pr<br>itmost care. Howe <sup>s</sup><br>sponsibility for any | ver, SKEENA        | TRUSS does          |
|                  |                              |                                                                              |                    |                     |
|                  | Engine                       | ers / Inspector                                                              | s Approva          | :                   |
| 24" o/h<br>(typ) |                              |                                                                              |                    |                     |
|                  |                              |                                                                              |                    |                     |
|                  |                              |                                                                              |                    |                     |
|                  |                              | me & Address                                                                 | <u></u>            |                     |
|                  | 1                            | Serrad Sh<br>970 Sand                                                        | ly RD.             |                     |
|                  | Drawn By:                    | °asscreek<br>Ste∨                                                            |                    |                     |
|                  | Date:                        |                                                                              | e<br>ary 27, 1     | 2024                |