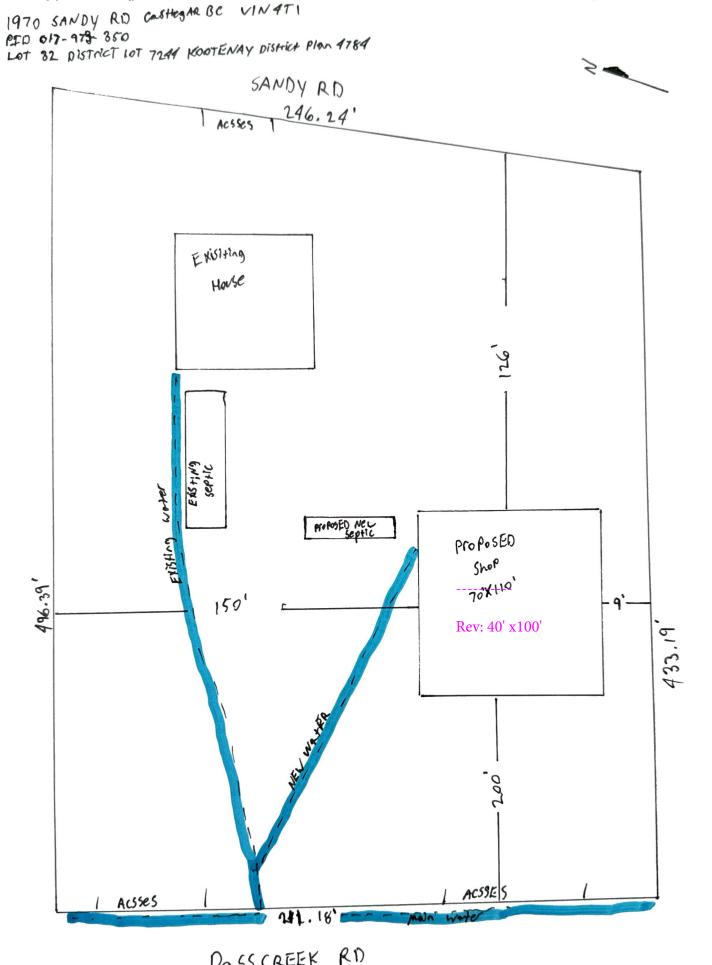

#### Proposal summary

1970 sandy rd Castlegar, B.C. V1N 4T1 PID# 017973350 Lot 32 district Lot 7244 kootenay district plan 4784

to whom it may concern

I am looking for the variance in the COUNTRY RESIDENTIAL I (R2I) to build an accessory building with a foot print of 40 feet by 100 feet i am asking for the variance of the over all height and floor space this accessory building it will also have a 800 square foot single occupancy dwelling

development regulations 1201

(8) The maximum height of any accessory building or structure shall not exceed 8 metres.

To a max height of 9.75 m 32 feet

(9)The maximum gross floor area of any accessory building or structure shall not exceed 200 square metres.

To a maximum gross floor area of 446 square meters (4800 square feet)

(10) The cumulative gross floor area of all accessory buildings or structures shall not exceed 400 square metres.

To cumulative gross floor area of main shop/ garage floor, upper living space of 446 square meters (4800square feet)

the purpose of this building is so that myself and my family can park our vehicles, and recreational vehicles in the organized fashion to clean up my yard so the neighbours are no longer seeing my stuff spread out across my property as well to accommodate living space. ive spoken with the neighbours and they dont have any issues with this building being built so now i am taking the proper steps asking for this variance to be passed then for the building permit

biulding 40 by 100 =4000 square feet.... 371 square meters living space 20 by 40=800 square feet....74 square meters

<u> Scale: 1/4" = 1'-0"</u>

|                  | F                            | Page                                                                         | # of F<br><b>1</b> | Pages               |
|------------------|------------------------------|------------------------------------------------------------------------------|--------------------|---------------------|
|                  | A                            |                                                                              | ' C                | PF 6                |
|                  | 38                           | Skee<br>75 Hwy 1                                                             |                    | russ <sub>Ltd</sub> |
|                  | No.<br>1<br>2<br>3<br>4<br>5 | Revision N                                                                   | lote               | Date                |
|                  | 6                            | General N                                                                    | otes               |                     |
|                  | all details a                | rs and Sub Contrac<br>and dimensions wh<br>cies to SKEENA TR                 | ile reporting a    | -                   |
|                  | responsibil                  | ng, required for cond<br>lity of the owner. F<br>y local Engineer to         | oundation des      | ign to be           |
|                  | determined                   | Plumbing and Mecl<br>d by installing contr                                   | actors.            |                     |
|                  |                              | ufactures design ta<br>em suppliers desigr                                   |                    |                     |
|                  | plans with                   | sponsibility of the ou<br>all local building au<br>and governments.          |                    |                     |
|                  | with the ou                  | wings have been pr<br>itmost care. Howe <sup>s</sup><br>sponsibility for any | ver, SKEENA        | TRUSS does          |
|                  |                              |                                                                              |                    |                     |
|                  | Engine                       | ers / Inspector                                                              | s Approva          | :                   |
| 24" o/h<br>(typ) |                              |                                                                              |                    |                     |
|                  |                              |                                                                              |                    |                     |
|                  |                              |                                                                              |                    |                     |
|                  |                              | me & Address                                                                 | <u></u>            |                     |
|                  | 1                            | Serrad Sh<br>970 Sand                                                        | ly RD.             |                     |
|                  | Drawn By:                    | °asscreek<br>Ste∨                                                            |                    |                     |
|                  | Date:                        |                                                                              | e<br>ary 27, 1     | 2024                |