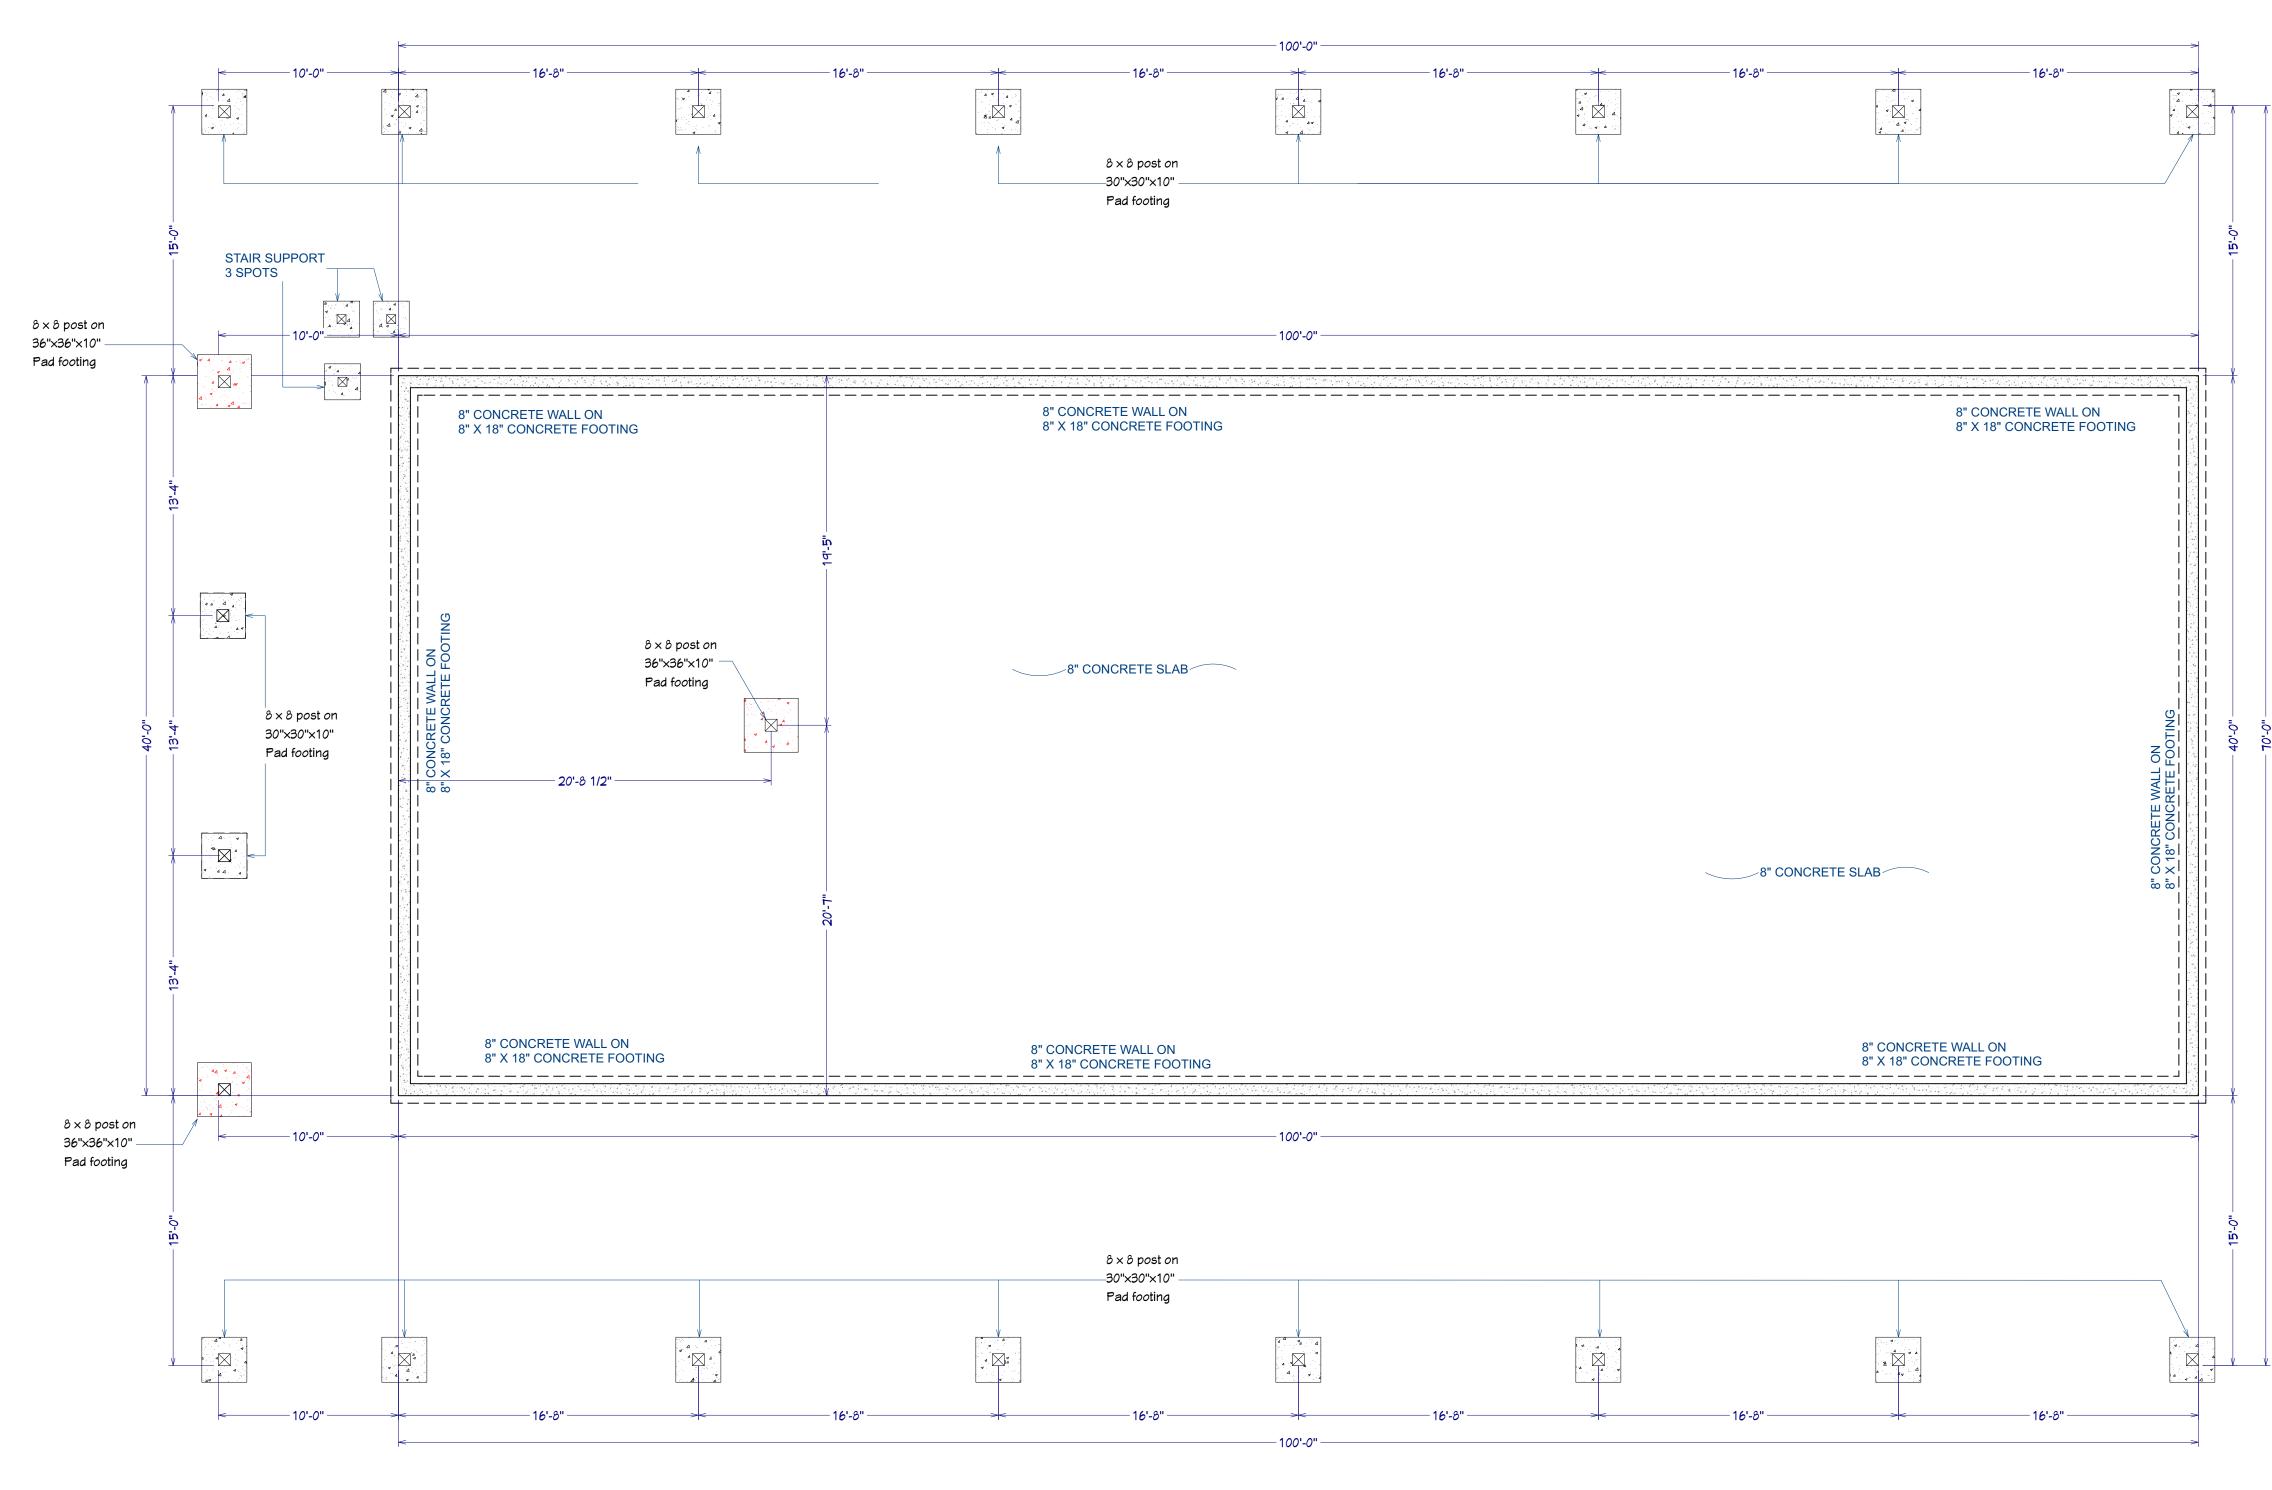

# 5) Foundation Construction 8" Concrete Mall Damp Proof Ext. Below Grade 1/2" dia. × 10" Anchor Bolts @ 48" o/c 18" × 8" concrete strip footing undisturbed soil 6) Interior Mall Construction

1/2" drywall 2x4 studs @ 16" o/c 1/2" drywall

<u>7) Slab Construction</u> 8" concrete Minimum

10M bar @ 24" o/c Grid (Garage Only)
Radiant in-Floor Heat (Optional)
6 mil poly V.B. Sealed Continuous
4" clean Radon rock
4" Radon Pipe Accordingly

<u>8) Heating and Ventilation</u> Radiant in Concrete Floor Optional HRV system sized & Balanced